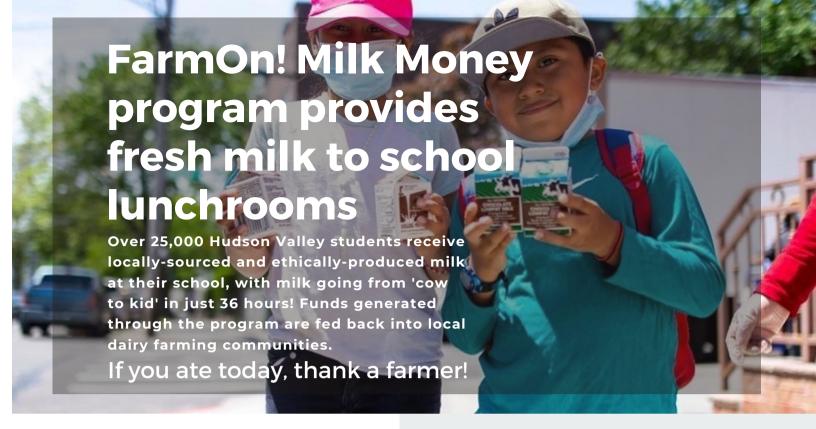

g & relaxing combination



#### **SUGARY CITRUS**

Hints of citrus & pine



#### **HEAD HIGH**

Look, taste, aroma and effects!



## GMO COOKIES

This strain is sugary and sparkly as hell with a smell to back it up - smells like fresh cookies baked in a locker room! The tight, purple-tinted buds elicit a pretty strong high that covers the mind and body. If you're in the mood for a fantastic body high and a case of the warm fuzzies, take this strain for a spin - a connoisseur consumers' fave



## FarmOn! FOUNDATION

## STRAIN HIGHLITES



#### **26% THC**

Consistent, high range potency.



#### SATIVA DOMINANT

Energizing combination of head & body high



#### **PUNGENT**

Sweet dank odor, in a great way!



#### **WARM FUZZIES**

This strain is great at bringing on the body tingles



## BLUE COOKIES

Holy smokes, this strain smells and looks amazing! Huge buds with a light blue/purple hue, a strong blueberry nose and very floral undertones. Smokes great and breaks up nice. Hailing from two famous strains, Girl Scout Cookies and Blueberry, it brings a fast and euphoric head high that settles into a state of full body relaxation.



# FarmOn! FOUNDATION

## **STRAIN HIGHLITES**



#### 19% THC

Consistent, medium range potency.



#### INDICA DOMINANT

Fast head high followed by full body relaxation



#### **BLUEBERRY NOSE**

Blueberry + Girl Scout Cookie lineage



#### STUNNING COLORS

Light blue and purple mixed with deep greens



• EST 1830 •

# 2023 **Paying it Forward**

Empire Farm has teamed up with its preferred charity, FarmOn! Foundation to expand on their