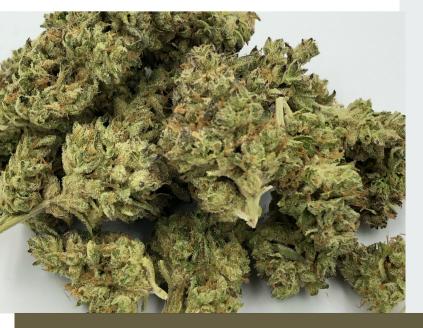

### **BLACKBERRIES**

This strain brings on a great blend of cerebral stimulation and chill vibes. Consumers say it's a go-to for calming social anxiety, tapping into creativity and better sleep. The dense and sugary buds carry hints of citrus and pine, and when smoked, this strain produce quite a strong head high.

#### **27% THC**

Consistent, high range potency.

#### **BALANCED HYBRID**

Mentally stimulating & relaxing combination

#### **SUGARY CITRUS**

Hints of citrus & pine

#### **HEAD HIGH**

Look, taste, aroma and effects!